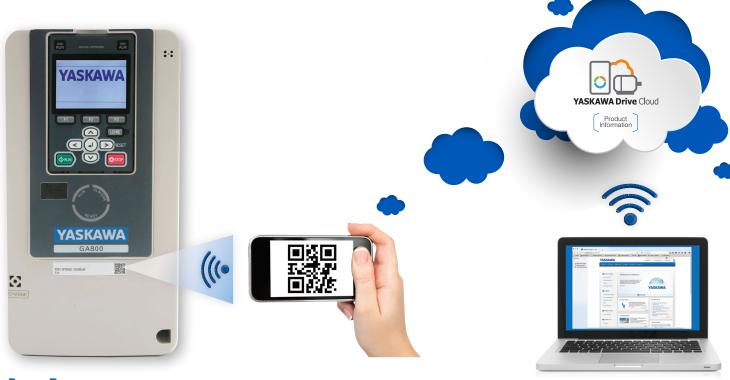

### Control it on YOUR Network

- Ethernet I/P
- ProfiNet
- Modbus TCP/IP
- Many others
- Auxiliary power input

- High resolution display with Setup Wizards and Data-Logging
- Bluetooth and DriveWizard Mobile for convenient and easy interaction
- No Power? No Problem. Communicate with GA800 via power from your PC or mobile device!
- Store your drive's data locally or push to / retrieve from the Yaskawa cloud!
- DriveWizard Desktop for comprehensive configuration and monitoring
- DriveWorks EZ provides custom capability with function block programming