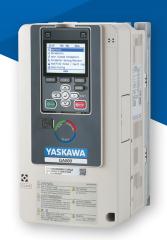

# GA800

AC Drive for Industrial Applications

The Yaskawa GA800 drive provides the ultimate combination of power, ease of use, flexibility, and performance. In addition to its exceptional torque production and precise control, you'll enjoy effortless setup with GA800's high resolution display and connection to your favorite mobile device. Whether you need simple control, advanced network communications or functional safety, look no further than GA800 for all your variable speed needs.

Connectivity
Advanced Motor Control
Customizable

Intuitive Interface and Wizards Mobile Friendly

EASY