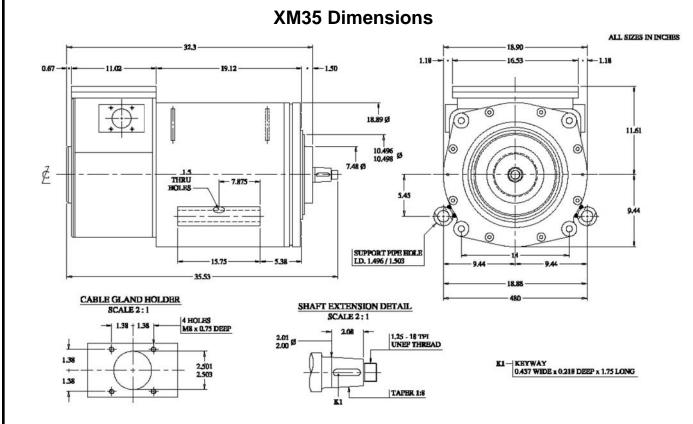

## XM35 35HP 250VDC XP TRACTION MOTOR For Shuttle Cars

## SAMINCO Part Number: M6001-013 35HP 250VDC 1500RPM MSHA Approval number: 07-JA060001-0 Enclosure: TEXP, Explosion Proof Duty Rating: 1, hour Insulation: Class F Silicone free Varnish: Epoxy, VPI

- MSHA approved Explosion proof DC traction motor for Shuttle Cars
- Designed as a drop-in replacement for the Joy 600312-57 DC traction motor
- Designed for use with the Saminco JS400/JD400 AC/DC and A400 DC/DC Traction Drives
- Capable of up to 300% nominal torque output
- Insulation system resistant to repeat transients and designed for excellent heat transfer
- Large inspection window for easy installation and maintenance
- Custom manufactured to Saminco specifications
- Available with "Series" or "Shunt" field windings